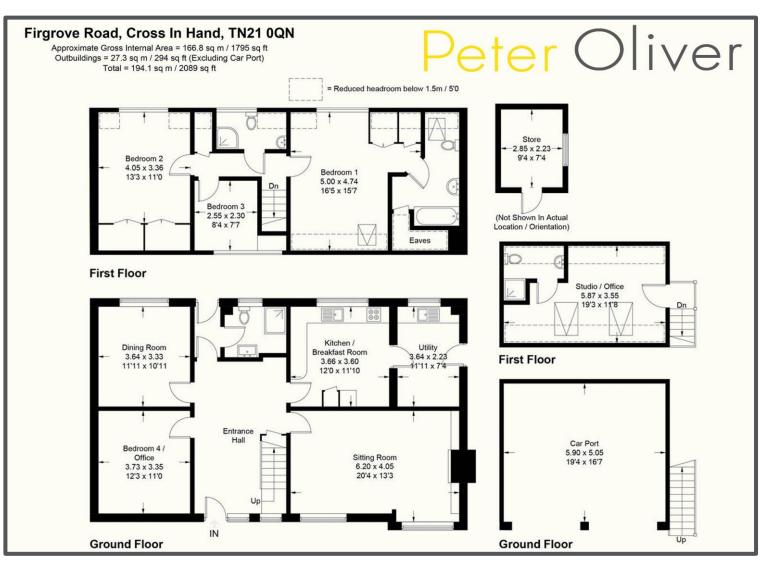

## Firgrove Road, Cross in Hand, TN21 0QN

Benefitting from an extremely generous plot of approximately 0.25 acres this property offers exceptionally well-proportioned accommodation and space both inside and out. First approached via a large driveway is an open double carport that has an external staircase to side leading up to a very useful studio/office further benefitting from a shower. As you enter the front door of the main house you are greeted into what can only be described as a remarkable entrance hall that is both large and bright. From here you lead to three reception rooms with the lounge to the right, and to the left are both a dining room, and a fourth bedroom/study. The remainder of the ground floor comprises a modern kitchen/breakfast room with ample cupboard storage and a Belfast sink, along with a large window providing a delightful outlook over the rear garden, and to side is the utility room. There is also a shower room situated to the rear of the entrance hall. Plaster ceiling roses, coving, and dado rails are particular features found on the ground floor. Upstairs you find two spacious double bedrooms with built in cupboards and an ensuite bathroom to the master room. A third bedroom has a unique 'eyebrow' style window bringing in lots of natural light, and an additional shower room completes the accommodation on the first floor. The rear garden is a real delight being mostly laid to lawn along with well-established hedge borders. There is a selection of flower beds with selection a pretty shrubs, and to the rear of the garden is a brick outbuilding that lends itself perfectly as a solid garden store. The property enjoys an elevated position just a short distance from nearby amenities with the larger towns of both Heathfield and Uckfield only a short drive away.