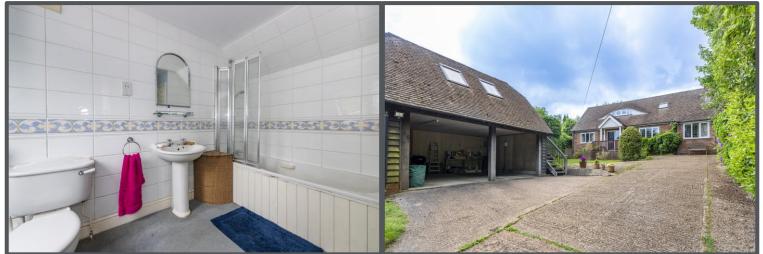

## Firgrove Road, Cross in Hand, TN21 0QN

Benefitting from an extremely generous plot of approximately 0.25 acres this property offers exceptionally well-proportioned accommodation and space both inside and out. First approached via a large driveway is an open double carport that has an external staircase to side leading up to a very useful studio/office further benefitting from a shower. As you enter the front door of the main house you are greeted into what can only be described as a remarkable entrance hall that is both large and bright. From here you lead to three reception rooms with the lounge to the right, and to the left are both a dining room, and a fourth bedroom/study. The remainder of the ground floor comprises a modern kitchen/breakfast room with ample cupboard storage and a Belfast sink, along with a large window providing a delightful outlook over the rear garden, and to side is the utility room. There is also a shower room situated to the rear of the entrance hall. Plaster ceiling roses, coving, and dado rails are particular features found on the ground floor. Upstairs you find two spacious double bedrooms with built in cupboards and an ensuite bathroom to the master room. A third bedroom has a unique 'eyebrow' style window bringing in lots of natural light, and an additional shower room completes the accommodation on the first floor. The rear garden is a real delight being mostly laid to lawn along with well-established hedge borders. There is a selection of flower beds with selection a pretty shrubs, and to the rear of the garden is a brick outbuilding that lends itself perfectly as a solid garden store. The property enjoys an elevated position just a short distance from nearby amenities with the larger towns of both Heathfield and Uckfield only a short drive away.