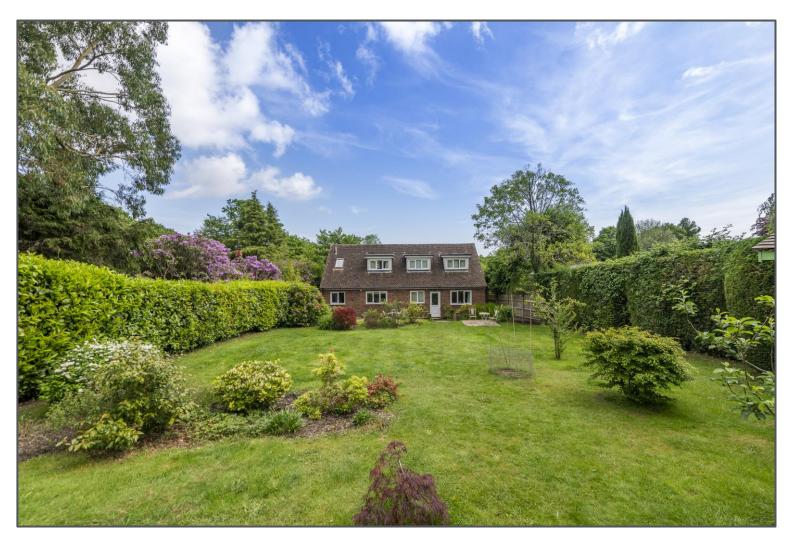

## Firgrove Road, Cross in Hand, TN21 0QN

Benefitting from an extremely generous plot of approximately 0.25 acres this property offers exceptionally well-proportioned accommodation and space both inside and out. First approached via a large driveway is an open double carport that has an external staircase to side leading up to a very useful studio/office further benefitting from a shower. As you enter the front door of the main house you are greeted into what can only be described as a remarkable entrance hall that is both large and bright. From here you lead to three reception rooms with the lounge to the right, and to the left are both a dining room, and a fourth bedroom/study. The remainder of the ground floor comprises a modern kitchen/breakfast room with ample cupboard storage and a Belfast sink, along with a large window providing a delightful outlook over the rear garden, and to side is the utility room. There is also a shower room situated to the rear of the entrance hall. Plaster ceiling roses, coving, and dado rails are particular features found on the ground floor. Upstairs you find two spacious double bedrooms with built in cupboards and an ensuite bathroom to the master room. A third bedroom has a unique 'eyebrow' style window bringing in lots of natural light, and an additional shower room completes the accommodation on the first floor. The rear garden is a real delight being mostly laid to lawn along with well-established hedge borders. There is a selection of flower beds with selection a pretty shrubs, and to the rear of the garden is a brick outbuilding that lends itself perfectly as a solid garden store. The property enjoys an elevated position just a short distance from nearby amenities with the larger towns of both Heathfield and Uckfield only a short drive away.