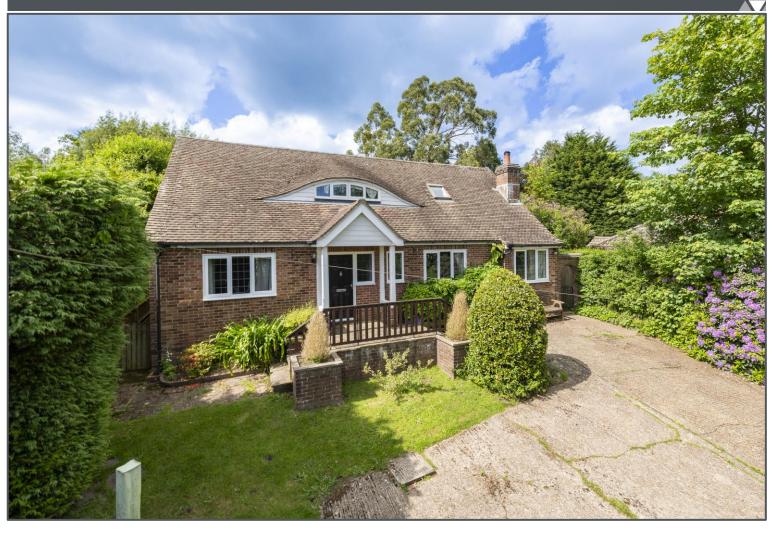

## Firgrove Road, Cross in Hand, TN21 0QN

Benefitting from an extremely generous plot of approximately 0.25 acres this property offers exceptionally well-proportioned accommodation and space both inside and out. First approached via a large driveway is an open double carport that has an external staircase to side leading up to a very useful studio/office further benefitting from a shower. As you enter the front door of the main house you are greeted into what can only be described as a remarkable entrance hall that is both large and bright. From here you lead to three reception rooms with the lounge to the right, and to the left are both a dining room, and a fourth bedroom/study. The remainder of the ground floor comprises a modern kitchen/breakfast room with ample cupboard storage and a Belfast sink, along with a large window providing a delightful outlook over the rear garden, and to side is the utility room. There is also a shower room situated to the rear of the entrance hall. Plaster ceiling roses, coving, and dado rails are particular features found on the ground floor. Upstairs you find two spacious double bedrooms with built in cupboards and an ensuite bathroom to the master room. A third bedroom has a unique 'eyebrow' style window bringing in lots of natural light, and an additional shower room completes the accommodation on the first floor. The rear garden is a real delight being mostly laid to lawn along with well-established hedge borders. There is a selection of flower beds with selection a pretty shrubs, and to the rear of the garden is a brick outbuilding that lends itself perfectly as a solid garden store. The property enjoys an elevated position just a short distance from nearby amenities with the larger towns of both Heathfield and Uckfield only a short drive away.