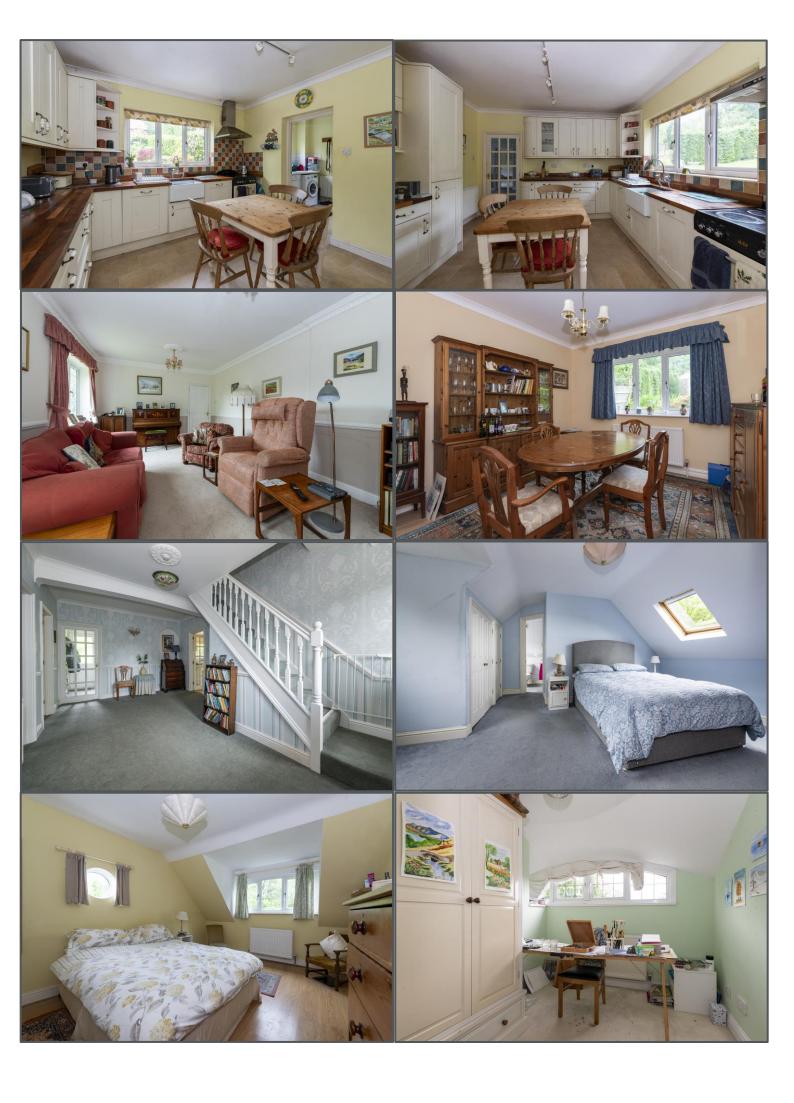

## Firgrove Road, Cross in Hand, TN21 0QN

Benefitting from an extremely generous plot of approximately 0.25 acres this property offers exceptionally well-proportioned accommodation and space both inside and out. First approached via a large driveway is an open double carport that has an external staircase to side leading up to a very useful studio/office further benefitting from a shower. As you enter the front door of the main house you are greeted into what can only be described as a remarkable entrance hall that is both large and bright. From here you lead to three reception rooms with the lounge to the right, and to the left are both a dining room, and a fourth bedroom/study. The remainder of the ground floor comprises a modern kitchen/breakfast room with ample cupboard storage and a Belfast sink, along with a large window providing a delightful outlook over the rear garden, and to side is the utility room. There is also a shower room situated to the rear of the entrance hall. Plaster ceiling roses, coving, and dado rails are particular features found on the ground floor. Upstairs you find two spacious double bedrooms with built in cupboards and an ensuite bathroom to the master room. A third bedroom has a unique 'eyebrow' style window bringing in lots of natural light, and an additional shower room completes the accommodation on the first floor. The rear garden is a real delight being mostly laid to lawn along with well-established hedge borders. There is a selection of flower beds with selection a pretty shrubs, and to the rear of the garden is a brick outbuilding that lends itself perfectly as a solid garden store. The property enjoys an elevated position just a short distance from nearby amenities with the larger towns of both Heathfield and Uckfield only a short drive away.